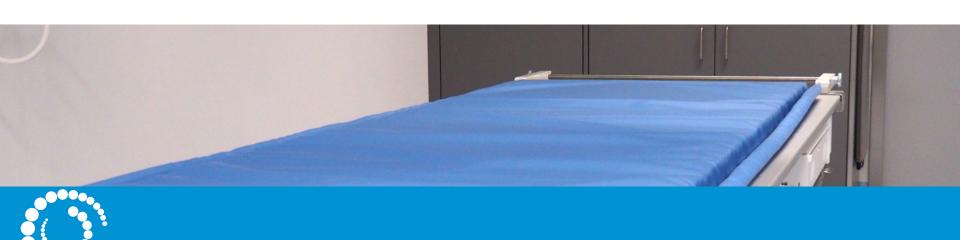

## The Solution - ProFoam Table Mats

Custom-fit shapes in different designs enable simple and standardised applications.

## ProFoam Table Mats - Available Versions

| Article Nr. | Name                            | Properties                 |
|-------------|---------------------------------|----------------------------|
| 1199        | ProFoam Table Mat 200x55x3 DS   | Anti-slip, without handles |
| 1201        | ProFoam Table Mat 200x55x3 DSR  | Slideable, withous handles |
| 1249        | ProFoam Table Mat 200x60x3 DSRG | Slideable, with handles    |
| 1251        | ProFoam Table Mat 200x70x3 DSRG | Slideable, with handles    |