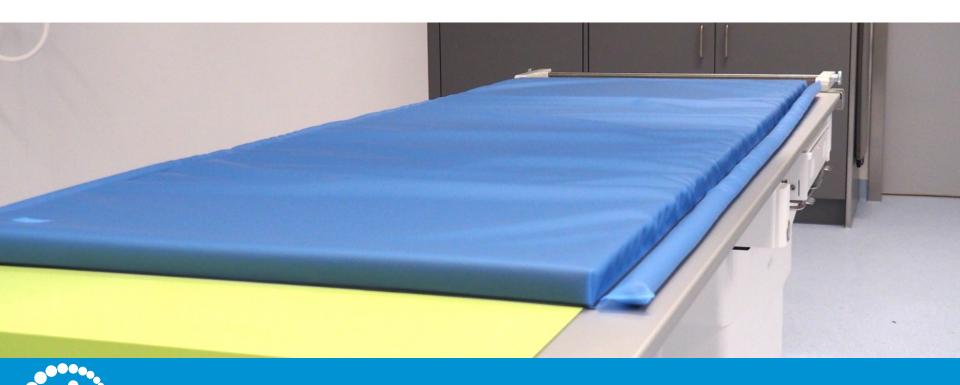

## The Solution - ProFoam Table Mats

Custom-fit shapes in different designs enable simple and standardised applications.

## ProFoam Table Mats - Available Versions

| Article Nr. | Name                            | Properties                 |
|-------------|---------------------------------|----------------------------|
| 1199        | ProFoam Table Mat 200x55x3 DS   | Anti-slip, without handles |
| 1201        | ProFoam Table Mat 200x55x3 DSR  | Slideable, withous handles |
| 1249        | ProFoam Table Mat 200x60x3 DSRG | Slideable, with handles    |
| 1251        | ProFoam Table Mat 200x70x3 DSRG | Slideable, with handles    |