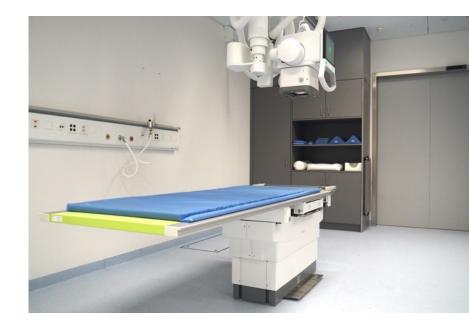

## The Solution - ProFoam Table Mats

Custom-fit shapes in different designs enable simple and standardised applications.

#### ProFoam Table Mats - Slideable Version

Easily move even heavy patients. Follow the link below for a video:

https://www.pearltechnology.ch/en/profoamtablemat

## ProFoam Table Mats – Anti-Slip Version

Keep the mat reliably in place. Follow the link for a video:

https://www.pearltechnology.ch/en/profoamtablemat