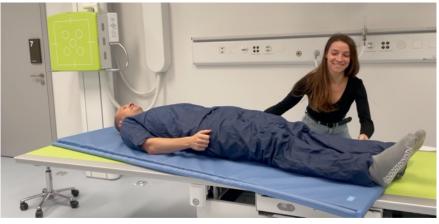

#### ProFoam Table Mats - Slideable Version

Easily move even heavy patients. Follow the link below for a video:

https://www.pearltechnology.ch/en/profoamtablemat

## ProFoam Table Mats – Anti-Slip Version

Keep the mat reliably in place. Follow the link for a video:

https://www.pearltechnology.ch/en/profoamtablemat