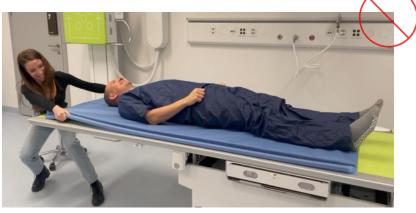

#### ProFoam Table Mats - Slideable Version

Easily move even heavy patients. Follow the link below for a video:

https://www.pearltechnology.ch/en/profoamtablemat