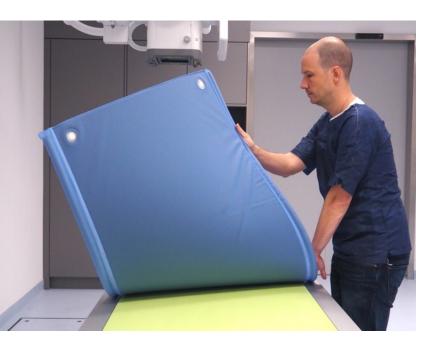

### ProFoam Table Mats - Handles

#### Available for:

- ProFoam Table Mat 200x60x3 DSRG
- ProFoam Table Mat 200x70x3 DSRG

Dimensions calculated without handles Handles measure 5cm each

Pearl Technology AG Wiesenstrasse 33 8952 Schlieren Switzerland