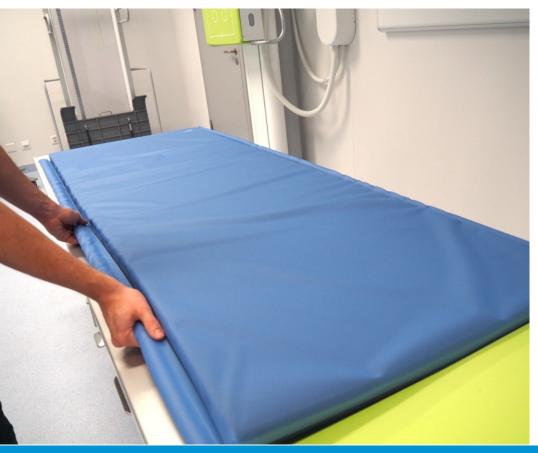

## ProFoam Table Mats – Anti-Slip Version

Keep the mat reliably in place. Follow the link for a video:

https://www.pearltechnology.ch/en/profoamtablemat