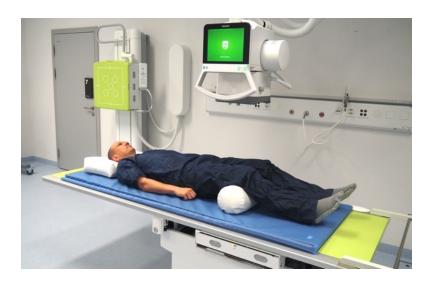

## The Solution - ProFoam Table Mats

Custom-fit shapes in different designs enable simple and standardised applications.

# The Solution - Advantages

A comprehensive range of positioning aids for the modern X-ray department

Well thought-out, ergonomic products enable even the most difficult examinations in the first attempt: from wrist scans to lateral hip projections.