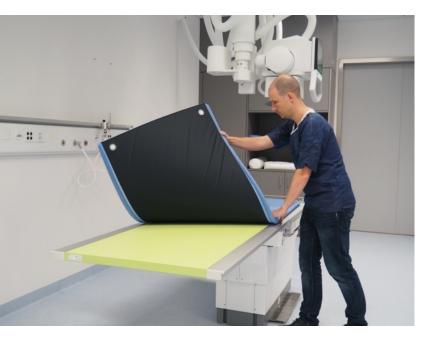

#### ProFoam Table Mats - Slideable Version

Easily move even heavy patients. Follow the link below for a video:

https://www.pearltechnology.ch/en/profoamtablemat

## ProFoam Table Mats – Anti-Slip Version

Keep the mat reliably in place. Follow the link for a video:

https://www.pearltechnology.ch/en/profoamtablemat